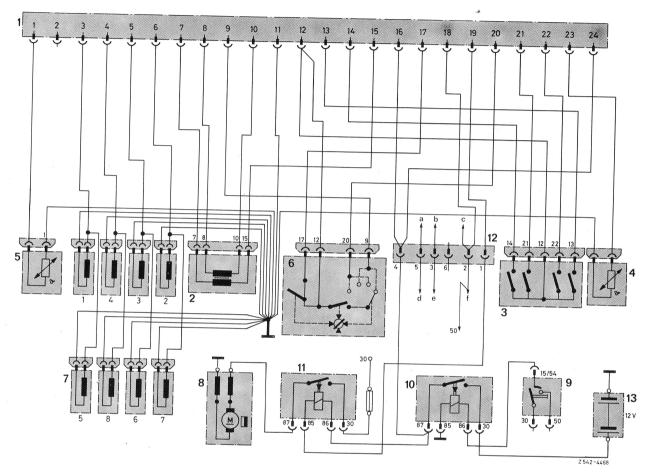

## M 116

The following wiring diagram shows the individual components of the electronically controlled gasoline injection system and their connection to the control unit.

- 1 Plug board of control unit
- 2 Pressure sensor
- 3 Cancelling contact in ignition distributor
- 4 Temperature sensor cooling water
- 5 Temperature sensor air
- 6 Throttle valve switch
- 7 Injection valves
- 8 Fuel pump
- 9 Ignition starting switch
- 10 Main relay electronics
- 11 Pump relay
- 12 Plug connection to vehicle line assembly
  - a to cold starting valve
  - b to thermal time switch terminal W
  - c to thermal time switch terminal G
  - d to cold starting relay terminal 87
  - e to cold starting relay terminal 85
  - f to cold starting relay terminal 86
- 13 Vehicle battery