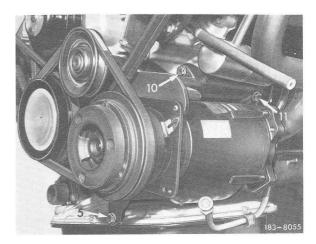

- 5 Hex-hd. screw
- 10 Hexagonal socket screw

Engine M 116, 117 (Support mounting, version 2)

- 5 Hex-hd. screw
- 10 Hexagonal socket screw and/or hex-hd. screw
- 11 Hex-hd. screw

Engine M 116, 117 11 Hex-hd. screw