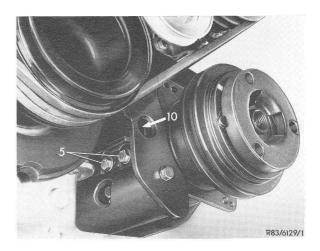

- 5 Hex-hd. screw
- 10 Hexagonal socket screw

Engine M 116, 117 (Support mounting, version 2)

- 5 Hex-hd. screw
- 10 Hexagonal socket screw and/or hex-hd. screw
- 11 Hex-hd. screw

Engine M 116, 117 11 Hex-hd. screw