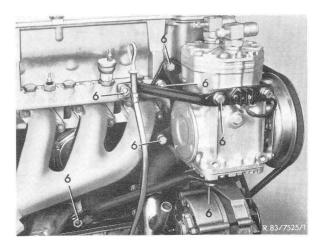

Engine M 115 and OM 615 6 Hex-hd. bolt

Engine M 115 and OM 615 6 Hex-hd, bolt/nut

Engine M 114, 130 6 Hex-hd. bolt

Engine M 114, 130 6 Hex-hd. bolt/nut

Engine M 114, 130 6 Hex-hd. bolt

Continued next page

Engine M 116, 117 (Support mounting version 1)

- 5 Hex-hd. screw
- 10 Hexagonal socket screw

Engine M 116, 117 (Support mounting, version 2)

- 5 Hex-hd. screw
- 10 Hexagonal socket screw and/or hex-hd. screw
- 11 Hex-hd. screw

Engine M 116, 117 11 Hex-hd. screw