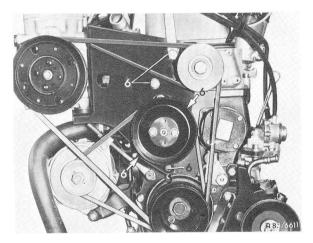

Engine M 115 and OM 615 6 Hex-hd. bolt

Engine M 115 and OM 615 6 Hex-hd, bolt/nut

Engine M 114, 130 6 Hex-hd. bolt

Engine M 114, 130 6 Hex-hd. bolt/nut

Engine M 114, 130 6 Hex-hd. bolt

Continued next page

Engine M 116, 117 (Support mounting version 1)