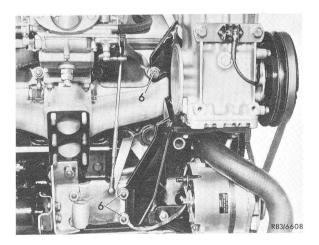

Continued next page

Engine M 100.981 6 Hex-hd. bolt

Engine M 100.980
6 Hexagonal socket screw

Engine M 100.981 6 Hex-hd. bolt/nut

Engine M 110 6 Hex-hd. bolt

Engine M 100.980 6 Hexagonal socket screw

Engine M 110 6 Hex-hd. bolt/nut