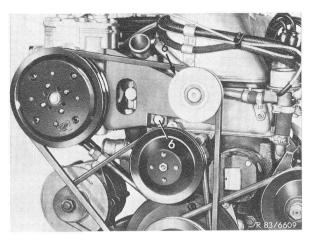

- 5 Hex-hd. screw
- 10 Hexagonal socket screw

Engine M 116, 117 (Support mounting, version 2)

- 5 Hex-hd. screw
- 10 Hexagonal socket screw and/or hex-hd. screw
- 11 Hex-hd. screw

Engine M 116, 117 11 Hex-hd. screw