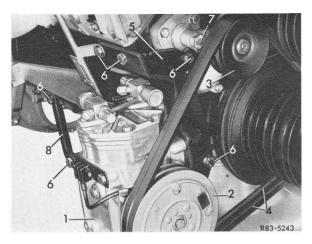

Engine M 115 and OM 615 6 Hex-hd. bolt

Engine M 115 and OM 615 6 Hex-hd, bolt/nut

Engine M 114, 130 6 Hex-hd. bolt

Engine M 114, 130 6 Hex-hd. bolt/nut

Engine M 114, 130 6 Hex-hd. bolt

Continued next page

Engine M 116, 117 (Support mounting version 1)