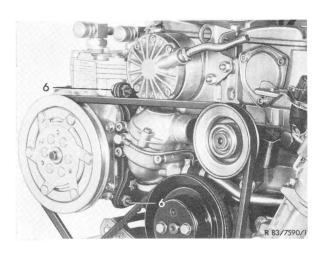

Continued next page

Engine M 100.981 6 Hex-hd. bolt

Engine M 100.980
6 Hexagonal socket screw

Engine M 100.981 6 Hex-hd. bolt/nut

Engine M 110 6 Hex-hd. bolt

Engine M 100.980 6 Hexagonal socket screw

Engine M 110 6 Hex-hd. bolt/nut