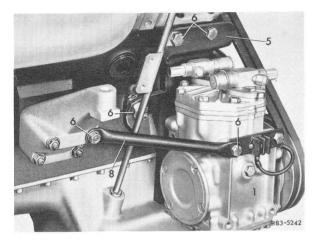

Engine M 115 and OM 615 6 Hex-hd. bolt

Engine M 115 and OM 615 6 Hex-hd, bolt/nut

Engine M 114, 130 6 Hex-hd. bolt

Engine M 114, 130 6 Hex-hd. bolt/nut

Engine M 114, 130 6 Hex-hd. bolt

Continued next page

Engine M 116, 117 (Support mounting version 1)