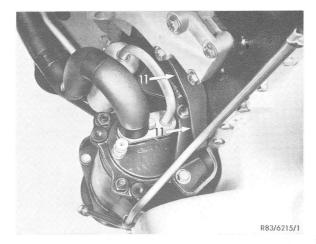

Continued next page

Engine M 100.981 6 Hex-hd. bolt

Engine M 100.980
6 Hexagonal socket screw

Engine M 100.981 6 Hex-hd. bolt/nut

Engine M 110 6 Hex-hd. bolt

Engine M 100.980 6 Hexagonal socket screw

Engine M 110 6 Hex-hd. bolt/nut