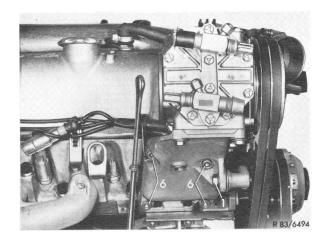

Engine M 115 and OM 615 6 Hex-hd. bolt

Engine M 115 and OM 615 6 Hex-hd, bolt/nut

Engine M 114, 130 6 Hex-hd. bolt

Engine M 114, 130 6 Hex-hd. bolt/nut

Engine M 114, 130 6 Hex-hd. bolt

Continued next page

Engine M 116, 117 (Support mounting version 1)