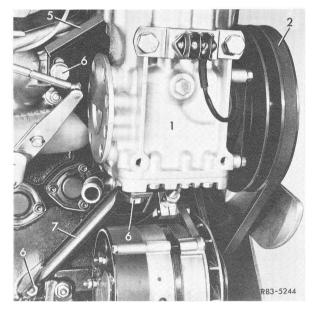

## Tightening torque, kpm

| 8-mm bolts  | 3.5      |
|-------------|----------|
| 10 mm bolts | 3.5 -0.5 |
| 12 mm bolts | 4.5 -0.5 |

• Check fixing bolts and nuts on the refrigerant compressor bracket on the engine for a tight fit and retighten, if required.