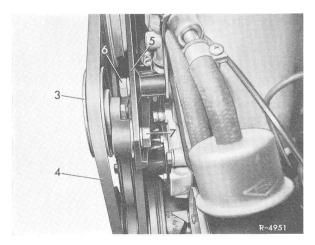

Engine M 115 and OM 615 6 Hex-hd. bolt

Engine M 115 and OM 615 6 Hex-hd, bolt/nut

Engine M 114, 130 6 Hex-hd. bolt

Engine M 114, 130 6 Hex-hd. bolt/nut

Engine M 114, 130 6 Hex-hd. bolt

Continued next page

Engine M 116, 117 (Support mounting version 1)