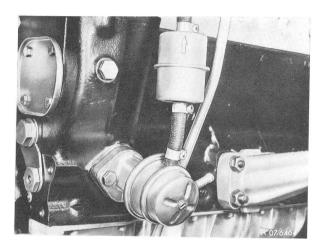

## Engine M 130 Carburetor engine

- Loosen hose clips, take out fuel filter and install new fuel filter in direction of flow (arrow) along with new fuel hoses.
- Check sealing.