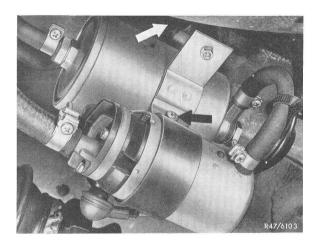

#### Fuel filter between rear axle and fuel tank.

- Unscrew cover box.
- Take off pressure hoses.
- Loosen fixing screws (arrow) and remove filter.
- Install new filter in direction of flow.
- Check sealing.

Continued next page

1 Fixing screw