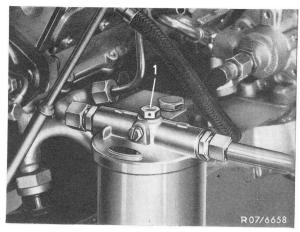

## Electronically controlled gasoline injection engine, Fuel filter in engine compartment

- Unclamp fuel hoses left and right of filter.
- Loosen hose clips, take out fuel filter and install new filter in direction of flow (arrow).
- Check sealing.