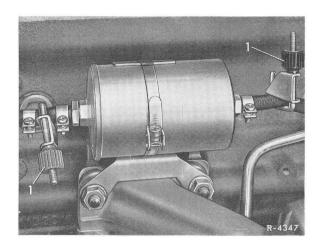

# Engine M 130 Mechanically controlled gasoline injection engine

- Remove lower housing after loosening fixing screw (1).
- Take out filter element and clean housing.
- Install new filter element with new seal ring in the filter cover.
- Check sealing