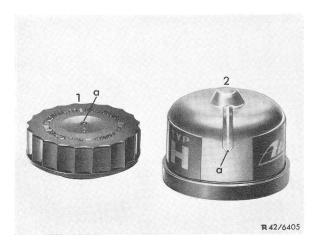

 Replace top. Take care that the ventilation bore in the top is not blocked.

- 1 Top for all types except type 100
- 2 Top for type 100
- a Ventilation bore