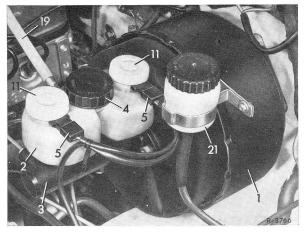

## Filling the brake system

Use only brake fluid specified in pertinent instructions on page 331.

- 2 Reservoir
- 4 Тор

• Remove top from reservoir and fill with new brake fluid to the marks stamped in the reservoir.

 Replace top. Take care that the ventilation bore in the top is not blocked.

- 1 Top for all types except type 100
- 2 Top for type 100
- a Ventilation bore