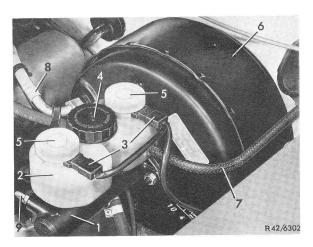

## Fluid for hydraulic clutch operation

ATE Blue Original brake fluid

- Check fluid level in reservoir, if necessary top up to the max. mark.
- Clean ventilation bore in the cap.

Note: This applies for vehicles with separate reservoirs for brake and clutch systems as well as for vehicles with a common reservoir for both systems.

Caution! Brake fluid is corrosive. Do not bring into contact with paintwork.

2 Brake fluid reservoir 21 Clutch fluid reservoir

- 2 Common reservoir for brake and clutch systems
- 7 Lead to clutch master cylinder