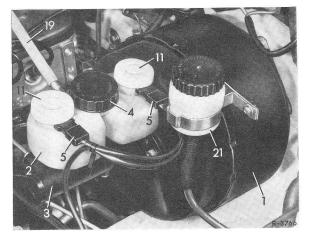

## Fluid for hydraulic clutch operation

ATE Blue Original brake fluid

- Check fluid level in reservoir, if necessary top up to the max. mark.
- Clean ventilation bore in the cap.

Note: This applies for vehicles with separate reservoirs for brake and clutch systems as well as for vehicles with a common reservoir for both systems.

Caution! Brake fluid is corrosive. Do not bring into contact with paintwork.

2 Brake fluid reservoir 21 Clutch fluid reservoir

- 2 Common reservoir for brake and clutch systems
- 7 Lead to clutch master cylinder