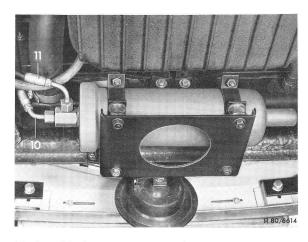

## Visual Inspection

• Check sealing of the connections to the suction pipe (4) on the reservoir and on the high pressure pump (9), connections to the pressure line (10) on the pump and on the pressure reservoir as well as the connections to the line (11) between pressure reservoir and pipe network.

Version with piston pressure reservoir