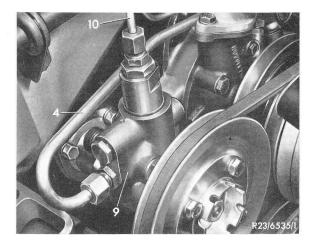

## Visual Inspection

• Check sealing of the connections to the suction pipe (4) on the reservoir and on the high pressure pump (9), connections to the pressure line (10) on the pump and on the pressure reservoir as well as the connections to the line (11) between pressure reservoir and pipe network.