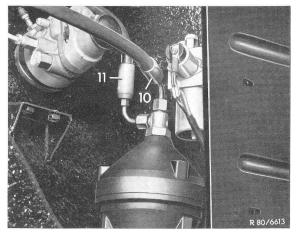

## Visual Inspection

• Check sealing of the connections to the suction pipe (4) on the reservoir and on the high pressure pump (9), connections to the pressure line (10) on the pump and on the pressure reservoir as well as the connections to the line (11) between pressure reservoir and pipe network.

**Note:** Up to chassis-end no. 000 367 spherical pressure reservoirs and from chassis-end no. 000 368 piston pressure reservoirs have been installed.

The arrangment of the pipe connections is, however, principally the same.