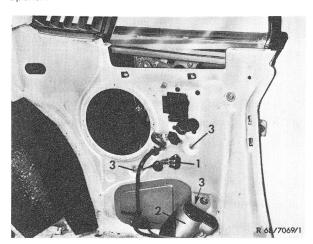

## Removal

- 1 Remove side wall in rear of vehicle (68.1–456).
- **2** Remove side window in rear of vehicle (67.1–400).
- **3** On electric window opener, loosen electrical connections on cable connector (1) (Fig. 1).
- 4 Remove reel (2) of safety belt.
- **5** Unscrew three fastening nuts (3) from window opener.

Figure 1

- 1 Cable connector
- 2 Reel

3 Nut on window opener