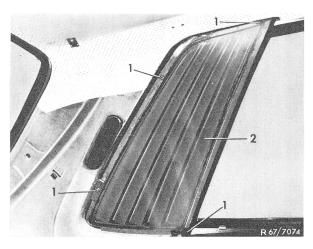

## Removal

- 1 Remove side wall in rear of vehicle (68.1–456).
- **2** Remove window molding strip laterally on roof (68.1–410).
- 3 Remove screws (1) from shutter (2).

Figure 1

- 1 Screws on shutter
- 2 Shutter