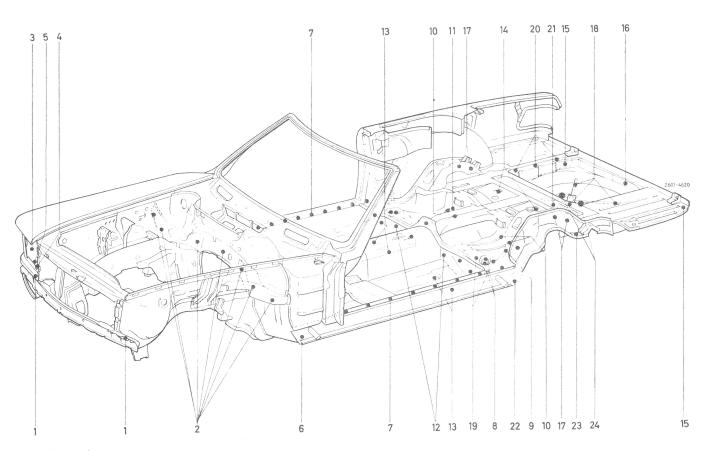

## Note

Spare bodies available from the Sindelfingen Plant are provided with a prime coating and unsanded. Condition at delivery corresponds as a rule to the latest date of series design.

The closing washers and rubber plugs, in addition to various other small parts, are included in a cellophane bag with each spare body. Their place of application is shown in Fig. 1.

## Installation of Small Parts Supplied in Bag

Due to the system of immersion priming used, the bodies are provided with a number of paint runoff holes, which must be closed again with closing washers and rubber plugs. A large number of these closing washers and rubber plugs are already installed in spare body.

The holes which are still open are plug holes and must be closed upon painting and subsequent cavity preservation.

Figure 1

| Item | Designation    | Part No.      | Place of Application                                                      | Each |
|------|----------------|---------------|---------------------------------------------------------------------------|------|
| 1    | Closing washer | 113 987 00 44 | Cross member front, shell rear left and right                             | 2    |
| 2    | Closing washer | 113 987 00 44 | Reinforcement on front wall                                               | 7    |
| 3    | Closing washer | 110 987 12 44 | For closing through holes on headlamp cup left and right                  | 2    |
| 4    | Rubber plug    | 111 987 12 15 | For paint drain hole in headlamp cup left and right                       | 2    |
| 5    | Sleeve         | 111 997 12 81 | For water runoff in headlamp cup left and right                           | 2    |
| 6    | Closing washer | 113 987 00 44 | For closing holes in side member outside front bottom left and right      | 2    |
| 7    | Closing washer | 113 987 00 44 | For side member outside shell inside left and right                       | 20   |
| 8    | Rubber plug    | 111 987 12 15 | In cover supporting bearing left and right                                | 4    |
| 9    | Rubber plug    | 110 987 00 39 | For floor under occasional seat left                                      | 1    |
| 10   | Rubber plug    | 111 987 12 15 | For floor under occasional seat left and right                            | 4    |
| 11   | Closing washer | 110 987 05 44 | For floor under occasional seat right                                     | 1    |
| 12   | Closing washer | 113 987 00 44 | For closing holes in cross member under occasional seat                   | 9    |
| 13   | Closing washer | 113 987 00 44 | For sealing holes in main floor left and right                            | 4    |
| 14   | Closing washer | 113 987 00 44 | For closing holes in rear floor above cross member                        | 2    |
| 15   | Rubber plug    | 110 987 00 39 | For rear floor left and right                                             | 2    |
| 16   | Closing washer | 113 987 00 44 | For closing hole in cross member rear                                     | 1    |
| 17   | Closing washer | 113 987 00 44 | For closing holes in side member rear in trunk compartment left and right | 4    |
| 18   | Rubber plug    | 111 987 12 15 | For holes in spare wheel recess                                           | 3    |
| 19   | Closing washer | 113 987 00 44 | For mounting supporting bearing left and right                            | 4    |
| 20   | Closing washer | 113 987 00 44 | For closing holes in side member rear bottom right                        | 3    |
| 21   | Sleeve         | 111 997 12 81 | For water drain in spare wheel recess                                     | 1    |
| 22   | Closing washer | 113 987 00 44 | For side member outside rear bottom left and right                        | 2    |
| 23   | Closing washer | 115 987 04 44 | For closing oblong holes in side member left and right                    | 4    |
| 24   | Сар            | 113 683 01 10 | For closing paint drain holes in spare wheel recess                       | 2    |